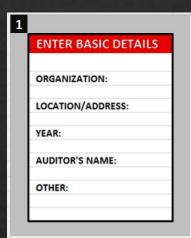

# COM-SUR'S DAILY CCTV VIDEO FOOTAGE AUDITING CHART – HOW TO SET IT UP

### **COM-SUR'S DAILY CCTV VIDEO FOOTAGE AUDITING CHART**

# **HOW TO CREATE IT - SEE THE 5 TABS BELOW**

| the missing piece of CCTV                                                             | DAILY CCT                  | V VID         | EO FOO                 | TAGE AUDITING CHART                                                                  |  |  |  |  |  |
|---------------------------------------------------------------------------------------|----------------------------|---------------|------------------------|--------------------------------------------------------------------------------------|--|--|--|--|--|
| NOTE: ALL DATA USED HERE IS DUMMY DATA AND IS FOR THE PURPOSE OF REPPRESENTATION ONLY |                            |               |                        |                                                                                      |  |  |  |  |  |
| GANIZATION:                                                                           | ENTER DETAILS              |               |                        |                                                                                      |  |  |  |  |  |
| CATION/ADDRESS:                                                                       | ENTER DETAILS              |               |                        |                                                                                      |  |  |  |  |  |
| AR:                                                                                   | ENTER DETAILS              |               | AUDITOR'S NAME:        | ENTER DETAILS                                                                        |  |  |  |  |  |
| THER                                                                                  | ENTER DETAILS              |               |                        |                                                                                      |  |  |  |  |  |
| DATE (DD/MM/YYYY)                                                                     | CAMERA NO. & DESCRIPTION   | TIME SLOT 🖵   | INCIDENT               | REMARKS/ACTION                                                                       |  |  |  |  |  |
| 01-01-2024                                                                            | 1-2 MAIN GATE              | 8 AM TO 4 PM  | SUSPICIOUS PERSON      | GUARDS HAVE BEEN TOLD TO BE ON THE LOOKOUT AND ADD TO VISUAL LIST                    |  |  |  |  |  |
| 01-01-2024                                                                            | 3-4 LOBBY AREA             | 8 AM TO 4 PM  | VOLATILE BEHAVIOR      | THIS COULD LEAD TO A FIGHT BETWEEN STUDENTS                                          |  |  |  |  |  |
| 01-01-2024                                                                            | 5-8 CORRIDOR               | 8 AM TO 4 PM  | VERBAL VIOLENCE        | CONCERNED PEOPLE MUST BE WARNED                                                      |  |  |  |  |  |
| 01-01-2024                                                                            | 9-18 WORK AREA             | 8 AM TO 4 PM  | INAPPROPRIATE BEHAVIOR | INAPPROPRIATE BEHAVIOR OBSERVED WITH FEMALE STAFF                                    |  |  |  |  |  |
| 01-01-2024                                                                            | 19-20 ELEVATOR             | 8 AM TO 4 PM  | CHILD AT RISK          | KINDERGARTEN STUDENT NOT SUPPOSED TO BE HERE                                         |  |  |  |  |  |
| 01-01-2024                                                                            | 21-25 CANTEEN/PANTRY       | 8 AM TO 4 PM  | HYGIENE ISSUE          | RATS AND OTHER PESTS OBSERVED IN CANTEEN                                             |  |  |  |  |  |
| 01-01-2024                                                                            | 26-30 STORAGE AREA         | 8 AM TO 4 PM  | SUSPICIOUS ACTIVITY    | STAFF SEEN LOITERING IN A SUSPICIOUS MANNER                                          |  |  |  |  |  |
| 01-01-2024                                                                            | 31-35 PARKING AREA         | 8 AM TO 4 PM  | UNKNOWN VEHICLE        | THIS VEHICLE HAS BEEN SEEN OFTEN TODAY. IT COULD BE CONDUCTING A RECCE               |  |  |  |  |  |
| 01-01-2024                                                                            | 1-2 MAIN GATE              | 4 PM TO 12 PM | SECURITY LAPSE         | BOTH GUARDS WERE BUSY ON THEIR MOBILE PHONES                                         |  |  |  |  |  |
| 01-01-2024                                                                            | 3-4 LOBBY AREA             | 4 PM TO 12 PM | OVERCROWDING           | THIS HAS BEEN BEING OBSERVED SEVERAL TIMES TODAY AND COULD LEAD TO A STAMPEDE        |  |  |  |  |  |
| 01-01-2024                                                                            | 5-8 CORRIDOR               | 4 PM TO 12 PM | PATIENT SELF-HARM      | PATIENT TRIED TO TAKE AWAY OXYGEN MASK. COULD BE A SUICIDE ATTEMPT                   |  |  |  |  |  |
| 01-01-2024                                                                            | 9-18 WORK AREA             | 4 PM TO 12 PM | COMPLIANCE ISSUE       | STAFF DID NOT FOLLOW GUIDELINES WHILE PACKAGING THE PHARMACEUTICAL DRUG              |  |  |  |  |  |
| 01-01-2024                                                                            | 19-20 ELEVATOR             | 4 PM TO 12 PM | SUSPICIOUS ACTIVITY    | VISITOR SEEN CARRYING A SUSPICIOUS PACKAGE. GUARDS TOLD TO REMAIN ALERT              |  |  |  |  |  |
| 01-01-2024                                                                            | 21-25 CANTEEN/PANTRY       | 4 PM TO 12 PM | THEFT                  | STAFF SEEN STEALING EXPENSIVE UTENSILS                                               |  |  |  |  |  |
| 01-01-2024                                                                            | 26-30 STORAGE AREA         | 4 PM TO 12 PM | SMOKING                | SINCE SEVERAL FLAMMABLE ITEMS ARE KEPT IN THE STORAGE AREA, THIS MAY CAUSE A FIRE    |  |  |  |  |  |
| 01-01-2024                                                                            | 31-35 PARKING AREA         | 4 PM TO 12 PM | POTENTIAL ACCIDENT     | FORKLIFT PARKED IMPROPERLY, COULD LEAD TO AN ACCIDENT                                |  |  |  |  |  |
| 01-01-2024                                                                            | 1-2 MAIN GATE              | 12 PM TO 8 AM | ANIMAL INTRUSION       | WILD ANIMAL SEEN ROAMING AROUND, GUARDS TOLD TO REMAIN ALERT                         |  |  |  |  |  |
| 01-01-2024                                                                            | 3-4 LOBBY AREA             | 12 PM TO 8 AM | GUEST FALL             | HOUSEKEEPING STAFF LEFT TOO MUCH WATER ON THE FLOOR. HENCE, GUEST SLIPPED            |  |  |  |  |  |
| 01-01-2024                                                                            | 5-8 CORRIDOR               | 12 PM TO 8 AM | ELECTRICAL HAZARD      | ELECTRICAL WIRES SEEN HANGING LOOSELY                                                |  |  |  |  |  |
| 01-01-2024                                                                            | 9-18 WORK AREA             | 12 PM TO 8 AM | ACCIDENT HAZARD        | TROLLEY IS OVERLOADED, COULD LEAD TO AN ACCIDENT.                                    |  |  |  |  |  |
| 01-01-2024                                                                            | 19-20 ELEVATOR             | 12 PM TO 8 AM | NO VIDEO               | THIS IS BEING OBSERVED FOR THE PAST 2 DAYS DURING THIS TIME. COULD BE AN INSIDER JOB |  |  |  |  |  |
| 01-01-2024                                                                            | 21-25 CANTEEN/PANTRY       | 12 PM TO 8 AM | HOUSEKEEPING ISSUE     | WASTE ITEMS SEEN SCATTERED ON THE FLOOR                                              |  |  |  |  |  |
| 01-01-2024                                                                            | 26-30 STORAGE AREA         | 12 PM TO 8 AM | THEFT                  | UNIDENTIFIED PERSONS SEEN STEALING EXPENSIVE MATERIALS                               |  |  |  |  |  |
| 01-01-2024                                                                            | (Ctrl) ▼31.25 DADKING ADEA | 12 PM TO 8 AM | GUARD SLEEPING         | THIS IS BEING OBSERVED QUITE OFTEN. ADVISE SERVICE PROVIDER                          |  |  |  |  |  |