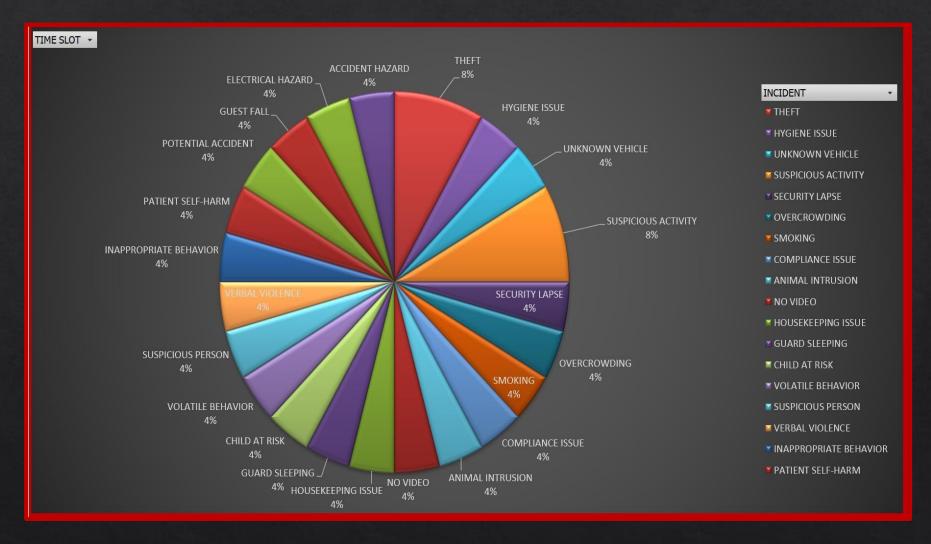

#### **CHART – SORT BY TIME AND INCIDENT.**

### **CHART – SORT BY TIME AND INCIDENT.**