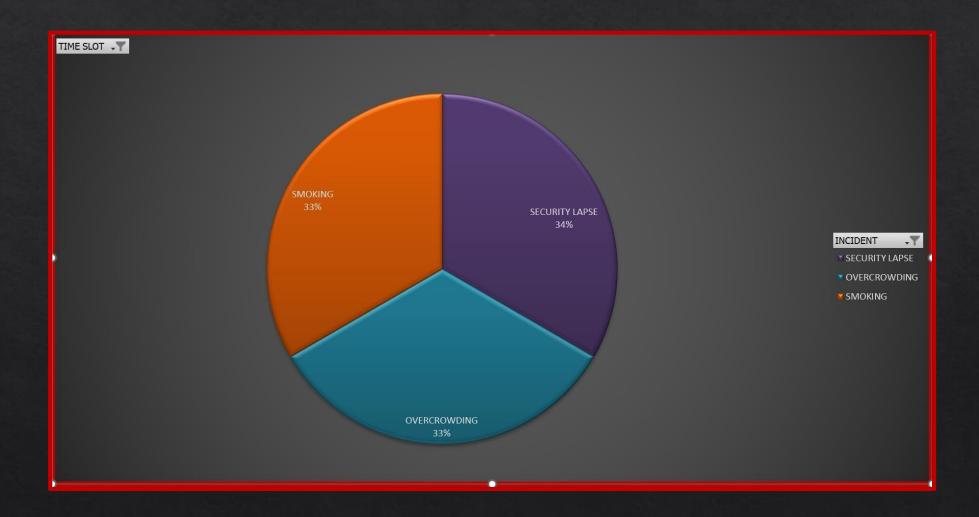

#### **CHART – SORT BY TIME AND INCIDENT.**

### **CHART – SORT BY TIME AND INCIDENT.**